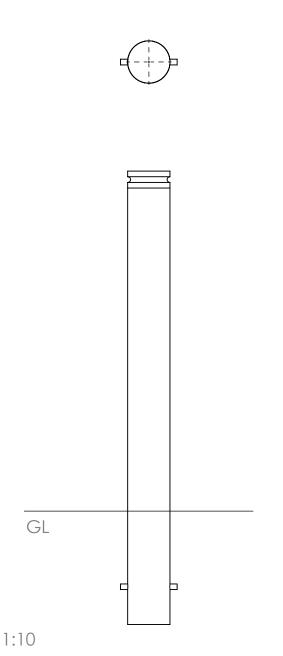

## Bollards | ASF 5008 Stainless Steel Bollard

**Material:** 

Diameter:

Height:

Standard Finish: Optional Finish: Ram Raid Options: Visibility Bands:

**Bespoke Options:** 

Manufactured in either grade 304 or grade 316 stainless steel

Manufactured as standard in 114mm diameter. Also available in 76mm, 89mm, 101mm, 129mm and 168mm diameters. Other sizes available if required

Bollards are manufactured either 1200mm long (900mm above ground) or 1500mm long (1000mm above ground) All other bollard sizes are available if required

As standard ASF Stainless Steel Bollards are finished satin brush polished

Bollards can be bead blasted, bright polished, mirror polished or polyester powder coated

Bollards can be manufactured with inner heavy duty steel inserts or with loose cap for concrete infill