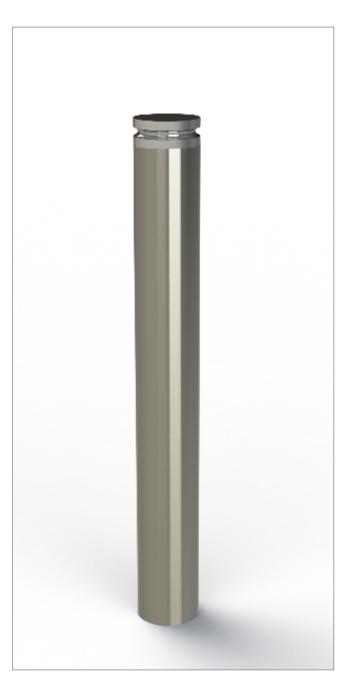

## Bollards | ASF 5008 Stainless Steel Bollard

**Material:** 

Diameter:

Height:

Standard Finish: Optional Finish: Ram Raid Options: Visibility Bands:

**Bespoke Options:** 

Manufactured in either grade 304 or grade 316 stainless steel

As standard ASF Stainless Steel Bollards are finished satin brush polished

Bollards can be bead blasted, bright polished, mirror polished or polyester powder coated

Bollards can be manufactured with inner heavy duty steel inserts or with loose cap for concrete infill